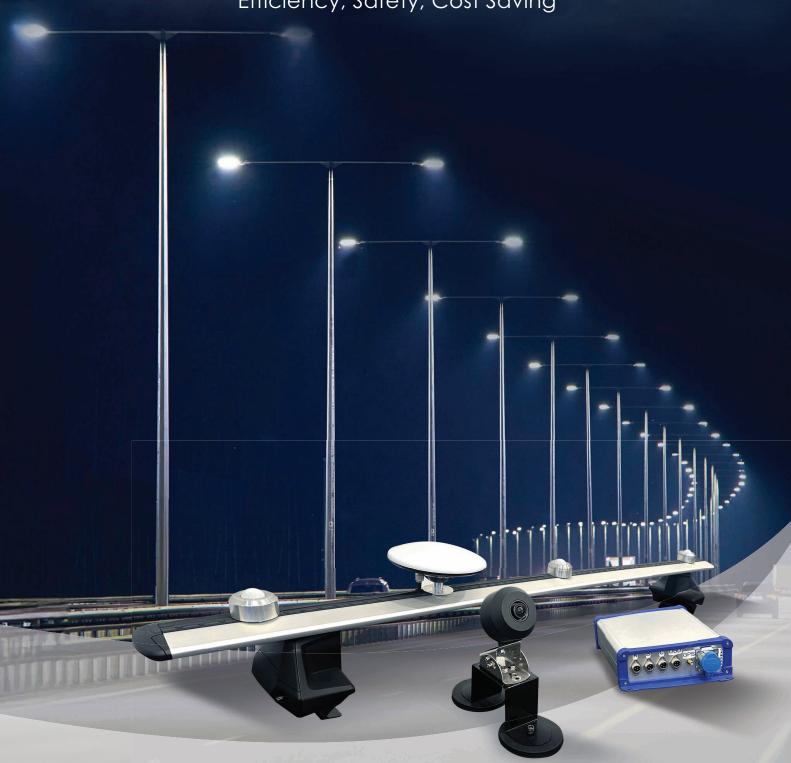

## INTELLIGENT STREETLIGHT LUX MAPPING SYSTEM PLUS

Efficiency, Safety, Cost Saving

Designed in compliance to international standards, is a state-of-the-art streetlight lux mapping system for assessing the quality and performance of lighting installations.

Delivering a safer environment for vehicle and pedestrian traffic, and eliminating the risk of exposure to oncoming vehicles while taking measurements.

Equipped with user-friendly software, provides a range of graphical and numerical reports of interest.

Comes with high sensitive digital sensors, high performance GPS module, in-vehicle console and optional HD video camera.

Versatile application with flexible mounting options for manpack, motorbike, or vehicle, suitable for driving speeds up to 100 km/h.